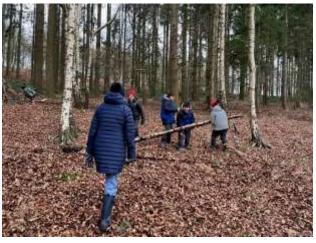

Issue 17 21.01.2022

Dear Families,

The children have been so excited to be able to see each other and mix as a whole school again this week. Our KS2 children headed out on a brisk walk this morning, Kestrel Class were very pleased to see their den was still standing in the woods and the whole of KS2 enjoyed working together in the woods.