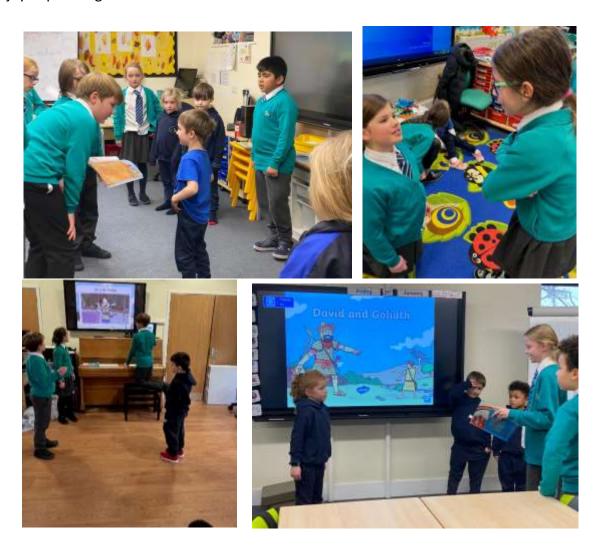

### **Family Time**

This half term the focus of Family Time is 'Courage', the children will be looking at the story of 'David & Goliath'. It was wonderful to see our children working together today and I know that Osprey class have really enjoyed planning the activities for the next few weeks.